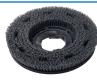

#### **Special accessories**

| Sanding papers: |                                                               | Sanding nets: |                   |  |
|-----------------|---------------------------------------------------------------|---------------|-------------------|--|
| 639.731         | corn 60                                                       | 639.737       | corn 60           |  |
| 639.732         | corn 80                                                       | 639.738       | corn 80           |  |
| 639.733         | corn 100                                                      | 639.739       | corn 100          |  |
| 639.734         | corn 120                                                      | 639.741       | corn 150          |  |
| Pads:           |                                                               |               |                   |  |
| 694.322.5       | red (5 pieces)                                                | 694.325.5     | black (5 pieces)  |  |
| 694.323.5       | blue (5 pieces)                                               | 694.327       | Micro fibre       |  |
| 694.324.5       | brown (5 pieces)                                              | 694.328       | Bonnet for carpet |  |
| Further spe     | ecial accessories:                                            |               |                   |  |
| 719.000         | Solution tank, 14 l                                           |               |                   |  |
| 742.070         | Driving disc                                                  |               |                   |  |
| 742.070A        | Driving disc for Bonnet-Pad (carpet)                          |               |                   |  |
| 742.059         | Scrubbing brush PPN 0,6                                       |               |                   |  |
| 742.073         | Exposed aggregate pavement brush                              |               |                   |  |
| 742.074         | Shampooing brush PPN 0.3                                      |               |                   |  |
| 742.076         | Silicium carbide brush                                        |               |                   |  |
| Z481Z           | Steel wool ring for crystallisation                           |               |                   |  |
| 742.068         | Grinding disc for wood                                        |               |                   |  |
| 742.080         | 742.080 Grinding plate Quadro<br>with suitable sanding paper: |               |                   |  |
|                 |                                                               |               |                   |  |
| 742.088         | corn 100, Ø 15 cm                                             | 742.088A      | corn 40, Ø 15 cm  |  |
| 3611478         | Additional weight, 5                                          | 5,7 kg        |                   |  |
|                 |                                                               |               |                   |  |

## Sanding disc

Large selection of brushes

Large selection of pads

Connecting piece for suction unit

Switzerland

Cleanfix Reinigungssysteme AG Stettenstrasse 15 | 9247 Henau-Uzwil/SG Tel. +41 71 955 47 47 | Fax +41 71 955 47 60 info@cleanfix.com