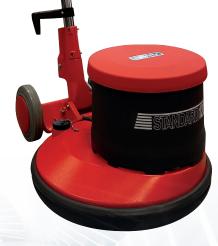

# Powerful and multifunctional R44-120

### **R44-120**

This special single disc machine with a six pole magnetic motor and a strengthened torsion, does a brilliant job in renovate wooden floors and is perfect to crystallize natural stone floors.

#### Technical data

| Total power               | 1600 W/230 V           |
|---------------------------|------------------------|
| Brush speed               | 120 rpm                |
| Working width             | 44 cm                  |
| Working height            | 33 cm                  |
| Cable length              | 12,5 m                 |
| Weight incl. brush        | 39 kg                  |
| Vibration strength handle | < 2,5 m/s <sup>2</sup> |
| Protection class          | I/IPX4                 |
| Torque                    | 102 Nm                 |
| Noise level               | 58 dBA                 |
|                           |                        |