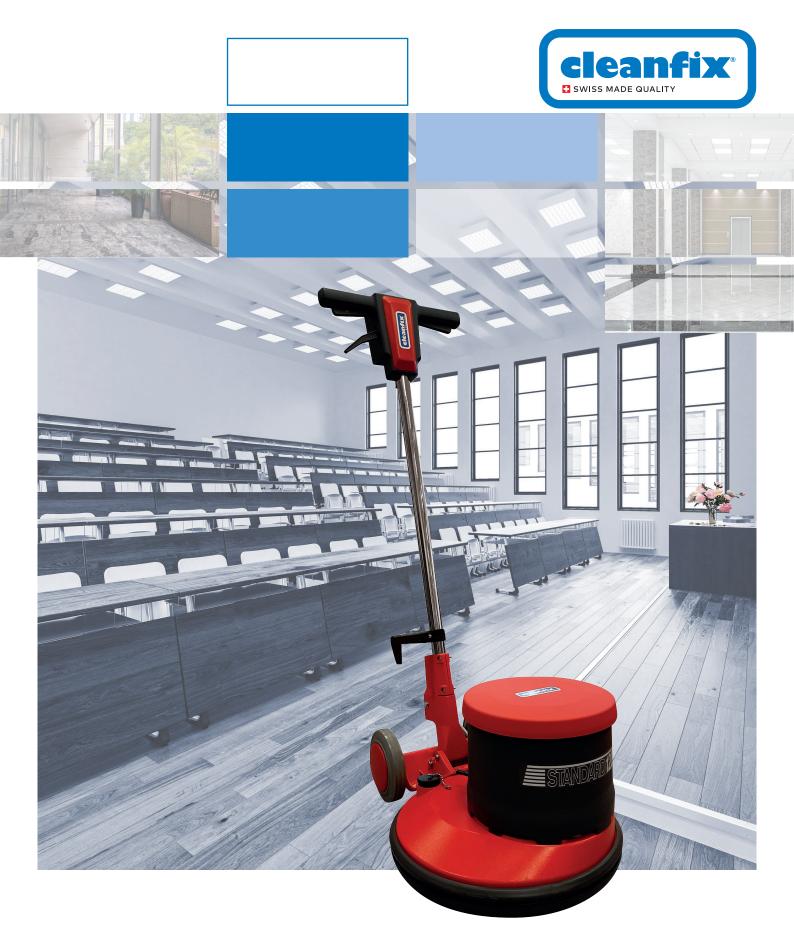

#### **Special accessories**

| Sanding papers: |                                                               | Sanding nets: |                   |  |
|-----------------|---------------------------------------------------------------|---------------|-------------------|--|
| 639.731         | corn 60                                                       | 639.737       | corn 60           |  |
| 639.732         | corn 80                                                       | 639.738       | corn 80           |  |
| 639.733         | corn 100                                                      | 639.739       | corn 100          |  |
| 639.734         | corn 120                                                      | 639.741       | corn 150          |  |
| Pads:           |                                                               |               |                   |  |
| 694.322.5       | red (5 pieces)                                                | 694.325.5     | black (5 pieces)  |  |
| 694.323.5       | blue (5 pieces)                                               | 694.327       | Micro fibre       |  |
| 694.324.5       | brown (5 pieces)                                              | 694.328       | Bonnet for carpet |  |
| Further spe     | ecial accessories:                                            |               |                   |  |
| 719.000         | Solution tank, 14 l                                           |               |                   |  |
| 742.070         | Driving disc                                                  |               |                   |  |
| 742.070A        | Driving disc for Bonnet-Pad (carpet)                          |               |                   |  |
| 742.059         | Scrubbing brush PPN 0,6                                       |               |                   |  |
| 742.073         | Exposed aggregate pavement brush                              |               |                   |  |
| 742.074         | Shampooing brush PPN 0.3                                      |               |                   |  |
| 742.076         | Silicium carbide brush                                        |               |                   |  |
| Z481Z           | Steel wool ring for crystallisation                           |               |                   |  |
| 742.068         | Grinding disc for wood                                        |               |                   |  |
| 742.080         | 742.080 Grinding plate Quadro<br>with suitable sanding paper: |               |                   |  |
|                 |                                                               |               |                   |  |
| 742.088         | corn 100, Ø 15 cm                                             | 742.088A      | corn 40, Ø 15 cm  |  |
| 3611478         | Additional weight, 5                                          | 5,7 kg        |                   |  |
|                 |                                                               |               |                   |  |