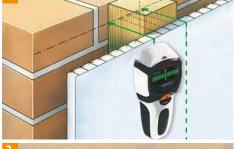

### MEASURING DEPTH

- 1. Wood/metal beam location (Stud-Scan)
- Up to 4 cm depth
- 2. Targeted metal location:
- Ferro-Scan/ Non-Ferro-Scan (Metal-Scan) Up to 10 cm / up to 5 cm depth
- 3. Targeted location of live supply lines (AC-Scan) Up to 4 cm depth
- Location of dead supply lines Up to 4 cm depth