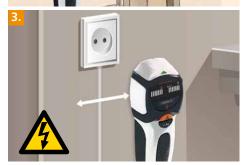

# Universal detector for locating wood, metal, copper, iron and live wires

- Several integrated sensors make the MultiFinder Pro a scanning and detection tool for many different applications.
- One-button operation to switch between the different measurement modes
- The user guide on the LC display makes the MultiFinder Pro easy and reliable to use.
- Auto-Calibration: adjusts the device to different surfaces immediately after switching on.
- Auto-Cal Plus: allows objects to be localized easily in Metal-Scan mode.
- Acoustic and visual detection signals for finding
- High safety is guaranteed by the permanent voltagewarning function.
- Special feature: in metal mode, it is even able to detect concealed lines when they are not live.

**AUTOMATIC CALIBRATION Yes** 

**PERMANENT VOLTAGE WARNING Yes** 

**DISPLAY** Illuminated LCD

**DETECTION AND WARNING INFORMATION** Visual and audible

**OPERATING CONDITIONS** 0°C ... 40°C , Max. humidity 80% rH, no condensation, Max. working altitude 2000 m above sea level