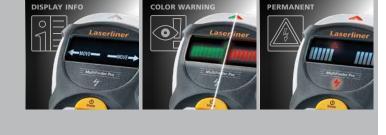

# Universal detector for locating wood, metal, copper, iron and live wires

- Several integrated sensors make the MultiFinder Pro a scanning and detection tool for many different applications.
- One-button operation to switch between the different measurement modes
- The user guide on the LC display makes the MultiFinder Pro easy and reliable to use.
- Auto-Calibration: adjusts the device to different surfaces immediately after switching on.
- Auto-Cal Plus: allows objects to be localized easily in Metal-Scan mode.
- Acoustic and visual detection signals for finding
- High safety is guaranteed by the permanent voltagewarning function.
- Special feature: in metal mode, it is even able to detect concealed lines when they are not live.

**AUTOMATIC CALIBRATION Yes** 

**PERMANENT VOLTAGE WARNING Yes** 

**DISPLAY** Illuminated LCD

**DETECTION AND WARNING INFORMATION** Visual and audible

**OPERATING CONDITIONS** 0°C ... 40°C , Max. humidity 80% rH, no condensation, Max. working altitude 2000 m above sea level