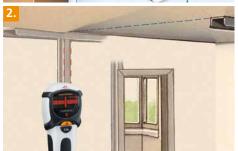

### MEASURING DEPTH

- 1. Wood/metal beam location (Stud-Scan)
- Up to 4 cm depth
- 2. Targeted metal location:
- Ferro-Scan/ Non-Ferro-Scan (Metal-Scan) Up to 10 cm / up to 5 cm depth
- 3. Targeted location of live supply lines (AC-Scan) Up to 4 cm depth
- Location of dead supply lines Up to 4 cm depth