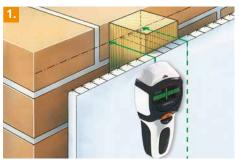

### MEASURING DEPTH

- 1. Wood/metal beam location (Stud-Scan)
- Up to 4 cm depth
- 2. Targeted metal location:
- Ferro-Scan/ Non-Ferro-Scan (Metal-Scan) Up to 10 cm / up to 5 cm depth
- 3. Targeted location of live supply lines (AC-Scan) Up to 4 cm depth
- Location of dead supply lines Up to 4 cm depth