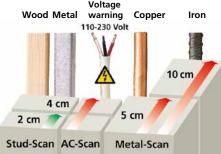

### MEASURING DEPTH

- 1. Wood/metal beam location (Stud-Scan)
- Up to 4 cm depth
- 2. Targeted metal location:
- Ferro-Scan/ Non-Ferro-Scan (Metal-Scan) Up to 10 cm / up to 5 cm depth
- 3. Targeted location of live supply lines (AC-Scan) Up to 4 cm depth
- Location of dead supply lines Up to 4 cm depth